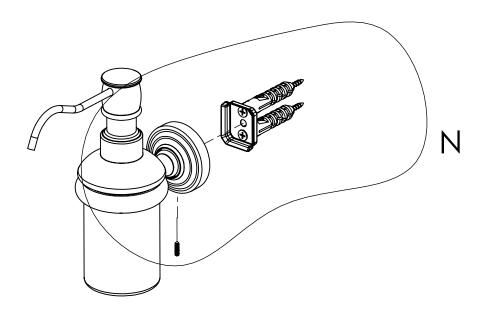

### **Step 2:** Attach Bracket to Mounting Plate.

Place bracket on mounting plate and secure by tightening set screw as shown below.