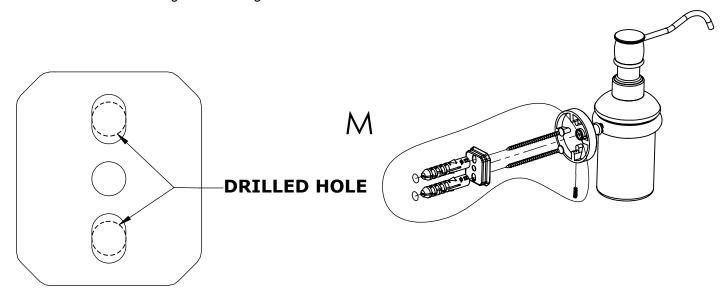

#### Step 1: Drill holes in Wall for screw anchors and attach Mounting Plate to Wall

Determine your desired location for installation and make a mark for the location of the mounting plate. Remove mounting plate from backplate by loosening set screw in backplate as pictured below. Place center hole of mounting plate over mark made above. Make 2 marks where mounting screws will be placed as shown below. Drill hole at each of the marks. (You may substitute other style mounting anchors or screws if desired). Place anchors into the holes made. Place mounting plate over holes and secure to mounting surface using screws as shown below.