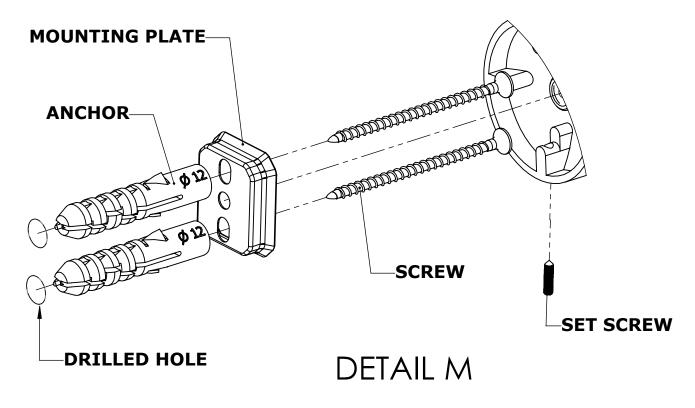

#### Step 1: Drill holes in Wall for screw anchors and attach Mounting Plate to Wall

Determine your desired location for installation and make a mark for the location of the mounting plate. Remove mounting plate from backplate by loosening set screw in backplate as pictured below. Place center hole of mounting plate over mark made above. Make 2 marks where mounting screws will be placed as shown below. Drill hole at each of the marks. (You may substitute other style mounting anchors or screws if desired). Place anchors into the holes made. Place mounting plate over holes and secure to mounting surface using screws as shown below.