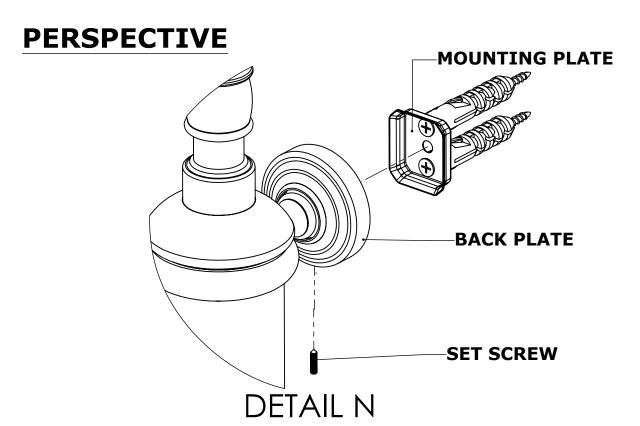

### **PERSPECTIVE**

### **Step 2:** Attach Bracket to Mounting Plate.

Place bracket on mounting plate and secure by tightening set screw as shown below.